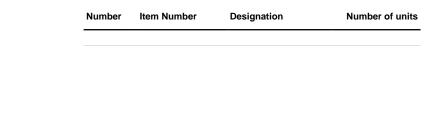

his item.

# Dimensional drawing



All dimensions in mm / inch = mm x 0,0394



Bathtub - Symetrics

Volume Control with two volume controls with diverter for wall-mounted installation - polished Article number: 36 337 980-00

Flow rate chart





**Bathtub - Symetrics** 

Volume Control with two volume controls with diverter for wall-mounted installation - polished Article number: 36 337 980-00

#### Other surface finishes



platinum matte 36 337 980-06

More custom finish options are available via special production (xTra Service). Please see our finish matrix for availability and pricing or contact a Dornbracht representative.

# **Required article**



35 696 970-90 0010

Rough for wall valve with two volume controls with diverter for wall-mounted installation -

# Spare parts list