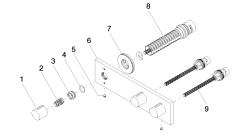

s item.

# Dimensional drawing



All dimensions in mm / inch = mm x 0,0394



Bathtub - Symetrics

Volume Control with two volume controls with diverter for wall-mounted installation - polished Article number: 36 337 980-00

Flow rate chart





**Bathtub - Symetrics** 

Volume Control with two volume controls with diverter for wall-mounted installation - polished Article number: 36 337 980-00

#### Other surface finishes



platinum matte 36 337 980-06

More custom finish options are available via special production (xTra Service). Please see our finish matrix for availability and pricing or contact a Dornbracht representative.

# **Required article**



35 696 970-90 0010

Rough for wall valve with two volume controls with diverter for wall-mounted installation -

# Spare parts list