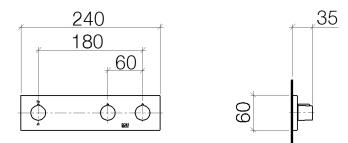

# Dimensional drawing

All dimensions in mm / inch = mm x 0,0394

Bathtub - Symetrics

Volume Control with two volume controls with diverter for wall-mounted installation - polished Article number: 36 337 980-00