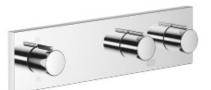

# **Bathtub - Symetrics**

Volume Control with two volume controls with diverter for wall-mounted installation - polished Article number: 36 337 980-00

• Cover plate 9-1/2" x 2-3/8"

• Fittings group in compliance with DIN 4109: 2