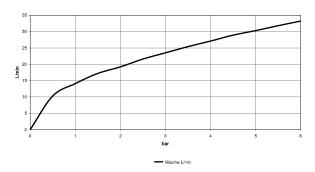

Flow rate chart

**Bathtub - Symetrics** 

Volume Control with two volume controls with diverter for wall-mounted installation - polished Article number: 36 337 980-00